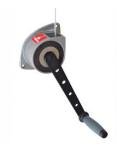

# **MANISTOR 100 kg**

Manual wall winch 100 kg.

### **Technical properties**

- Light.
- Ergonomic, pleasant to use.
- Small.
- Easy to install (3 points of fixation) and to use.
- Aluminium structure.
- Mechanical parts with anti-corrosion treatment.
- Polymer drum.
- Automatic brake.
- Two ratchets for maximum safety.
- Very safe rope clamp with two pressure screws.
- Removable handle. Two-material handle (soft touch).
- Back-stop system.