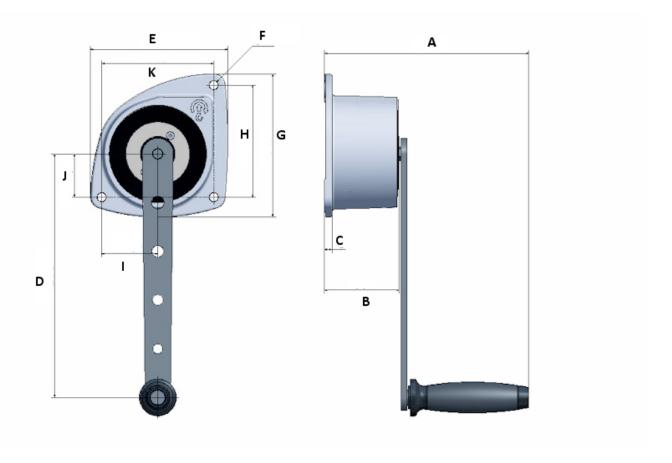

## **Dimensions**

| A mm | 210  |
|------|------|
| B mm | 77   |
| C mm | 8    |
| D mm | 250  |
| E mm | 141  |
| F mm | Ø 9  |
| G mm | 147  |
| H mm | 115  |
| I mm | 57,5 |
| J mm | 44,5 |
| K mm | 115  |